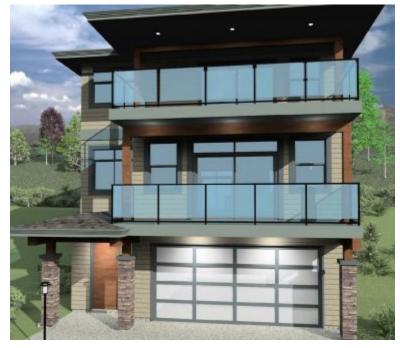

## **SOLSTICE AT TOWER RANCH**

https://presalesbc.com

Tower Ranch Drive, Kelowna, BC, Canada

Solstice at Tower Ranch is a new single family home development by Parkbridge currently under construction at Tower Ranch Drive, Kelowna. Available units range in price from \$609,385 to \$676,902. Solstice at Tower Ranch unit sizes range from 1324 to 1861 square feet. Solstice at Tower Ranch has a total of 13 quick move-in...

- 3 beds
- Single Family Home
- Kelowna

## **BASIC FACTS**

Property ID: 15864

**Bedrooms:** 3

**Status:** Active

**Selling Status:** Selling

Builder(s): Parkbridge

**Post Updated:** 2022-08-12 16:19:49

**Area:** 1861 sq ft

**Type:** Single Family Home

Construction Status: Construction