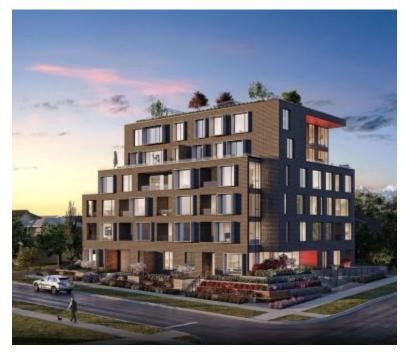

## **SOMA ON CAMBIE**

https://presalesbc.com

7777 Cambie Street, Vancouver, BC, Canada

SOMA on Cambie is a new condo development by SDAE Development at 7777 Cambie Street, Vancouver. The development was completed in 2020. Available units range in price from \$948,888 to \$948,888. SOMA on Cambie has a total of 32 units. Sizes start at 862 square feet.

## **BASIC FACTS**

**Property ID:** 8337 **Post Updated:** 2022-10-28 10:19:47

**Bedrooms:** 2 **Area:** 862 sq ft

Year built: Fall/Winter 2020 Status: Active

Type: Condo Number of Units: 32

Number of Stories: 6 Selling Status: Selling

Construction Status: Complete Estimated Completion: Fall/Winter 2020

Builder(s): SDAE Architect(s): GBL Architects

Interior Designer(s): i3 Design Group

Centralized air conditioning

• Concrete structure with high end brick veneer