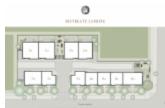

## **SOUTHGATE LANDING**

https://presalesbc.com

9899 Steveston Highway, Richmond, BC, Canada

Southgate Landing is a new townhouse development by Magnum Pacific currently under construction at 9899 Steveston Highway, Richmond. The development is scheduled for completion in 2022. Available units range in price from \$1,425,000 to \$1,549,999. Southgate Landing has a total of 11 units. Sizes range from 1506 to 1751 square...