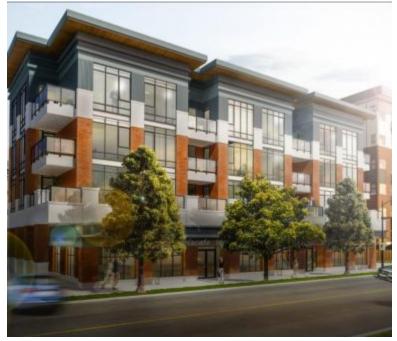

## SPARK ALEXANDRA

https://presalesbc.com

9251 Alexandra Road, Richmond, BC, Canada

Spark Alexandra is a new condo development by Wynsgroup Properties at 9251 Alexandra Road, Richmond. The development was completed in 2021. Available units range in price from \$550,000 to \$828,000. Spark Alexandra has a total of 132 units. Sizes range from 648 to 986 square feet. Spark Alexandra is the...

## **BASIC FACTS**

**Property ID:** 7740 **Post Updated:** 2022-03-09 12:22:53

**Bedrooms:** 3 **Area:** 986 sq ft

**Status:** Active **Type:** Condo

Number of Units: 132 Number of Stories: 4

Selling Status: Registration Construction Status: Construction

**Construction Start:** 2018 **Estimated Completion:** 2021

**Builder(s):** Wynsgroup Properties **Ceilings:** From 8'5" to 9'0"

• Blomberg Energy Star washer and dryer

Biomberg Energy Star Washer and dryer