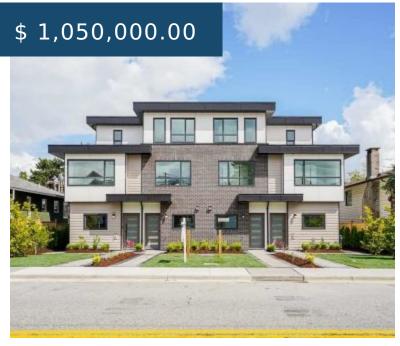

## **SPERLING AVENUE - SOLD OUT**

https://presalesbc.com

7088 Sperling Ave, Burnaby, BC V5E 2W3, Canada

Sperling Avenue is a new townhouse development by Moody Park Homes Ltd. at 7088 Sperling Avenue, Burnaby. The development was completed in 2020. Sales for available units range in price from \$1,050,000 to \$1,098,000. Sperling Avenue has a total of 4 units. Sizes range from 1247 to 1350 square feet.

## **BASIC FACTS**

Property ID: 4961

Bedrooms: 3

Status: Sold Out

**Selling Status:** SOLD OUT

**Construction Start:** Jun 2020

Builder(s): Moody Park Homes Ltd.

•

Post Updated: 2022-03-09 00:18:59

**Area:** 1350 sq ft

Type: Townhouse

**Construction Status:** Complete

**Estimated Completion:** Sept 2020

Ceilings: From 9'0" to 10'0"

-A/C

-E.V CHARGER IN GARAGE