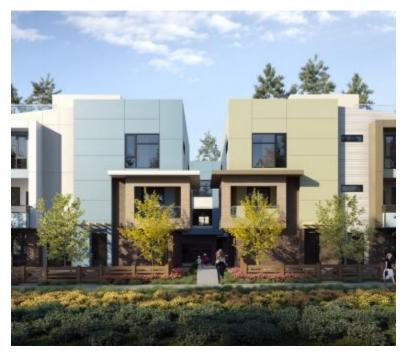

## STELLER PANORAMA - SOLD OUT

https://presalesbc.com

British Columbia 10 & 132 Street, Surrey, BC, Canada

Steller Panorama is a new townhouse development by MetroVan currently in preconstruction at British Columbia 10 & 132 Street, Surrey. Steller Panorama has a total of 39 units. Sizes range from 1604 to 1972 square feet. EFFORTLESS MODERN ELEGANCE IN THE LOWER MAINLAND The epitome of refined luxury, Steller's beautifully...

## **BASIC FACTS**

**Property ID:** 9584

**Bedrooms:** 4

Status: Sold Out

Number of Units: 39

**Construction Status:** Preconstruction

**Architect(s):** DF Architecture Inc.

Rooftop Terrace