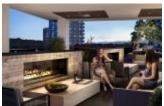

- door casings and trim
- Full-extension
- Luxurious
- LUXURY LIVING
- Oversized baseboard
- Sophisticated
- wide-plank laminate flooring throughout
- BBQ Area
- Bowling Lounge
- Box Fresh Room
- Chef's Kitchen
- Children's Play Structure
- Club Room
- Concierge
- Dining Room
- Fireplaces

| <ul> <li>Fitness Studio</li> </ul>          |          |
|---------------------------------------------|----------|
| <ul><li>Guest Suite</li></ul>               |          |
| <ul><li>Lobby</li></ul>                     |          |
| <ul><li>Men's and Women's Changin</li></ul> | ig Rooms |
| <ul><li>Ping Pong Table</li></ul>           |          |
| <ul><li>Terrace</li></ul>                   |          |
| <ul> <li>Underground Parking</li> </ul>     |          |
| <ul> <li>Water Feature</li> </ul>           |          |

Wet Bar

• Yoga Room