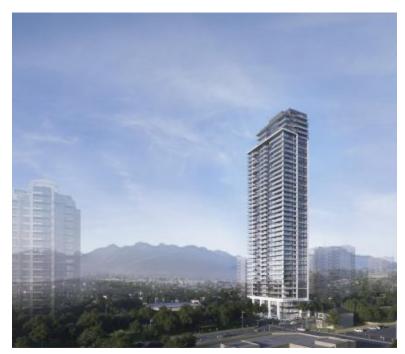

## **BASIC FACTS**

**Property ID:** 4988 **Post Updated:** 2023-01-25 16:49:15

Bedrooms: 3 Area: 1517 sq ft

**Status:** Active **Type:** Condo

Number of Units: 321 Number of Stories: 41

Selling Status: Selling Sales Start: Mar 2017

**Construction Status:** Complete **Estimated Completion:** Feb 2022

**Builder(s):** Townline **Architect(s):** Chris Dikeakos Architects Inc.

Interior Designer(s): Insight Design Group Marketing Company: Townline Marketing