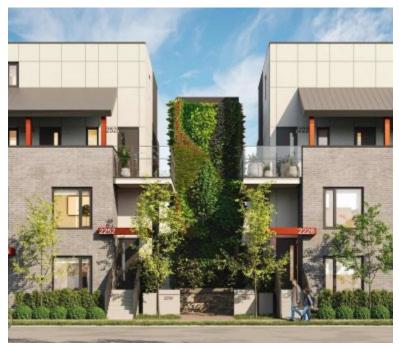

## **TEMPLETON LIVING**

https://presalesbc.com

2250 East 1st Avenue, Vancouver, BC, Canada

Templeton Living is a new condo and townhouse development by Dimex Group currently in preconstruction at 2250 East 1st Avenue, Vancouver. The development is scheduled for completion in 2023. Available units range in price from \$655,900 to \$1,459,900. Templeton Living has a total of 60 units. Sizes range from 785 to 1255...

## **BASIC FACTS**

**Property ID:** 10431 **Post Updated:** 2022-10-27 11:56:23

**Bedrooms:** 3 **Area:** 1255 sq ft

**Status:** Active **Type:** Condo And Townhouse

Website: templetonliving.ca Number of Units: 60