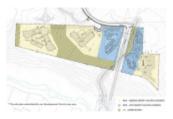

## TERRENO

https://presalesbc.com

Terreno is a new condo and townhouse development by Troika Management Corp currently in pre-construction at Mount Baldy Drive, Kelowna. Introducing Terreno, a collection of modern condos and townhomes embraced by vast nature and sweeping trails. Masterplan True to the meaning of its name, Terreno is composed around nature. The architecture...