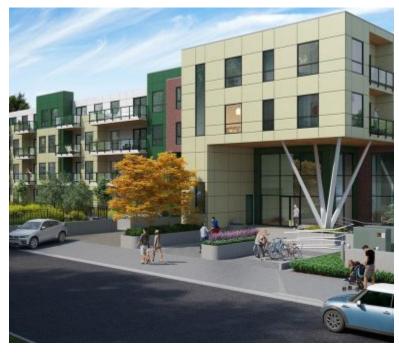

## THE 222 - SOLD OUT

https://presalesbc.com

12310 222 Street, Maple Ridge, BC, Canada

The 222 is a new condo development by ML Emporio Properties at 12310 222 Street, Maple Ridge. The development was completed in 2019. Sales for available units range in price from \$331,900 to over \$494,900. The 222 has a total of 109 units. Sizes range from 637 to 1102 square feet. This...

## **BASIC FACTS**

**Property ID:** 6338 **Post Updated:** 2022-03-09 09:43:37

**Bedrooms:** 3 **Area:** 1102 sq ft

**Status:** Sold Out **Type:** Condo

Number of Units: 109 Number of Stories: 4

Selling Status: Sold Out Sales Start: 2019