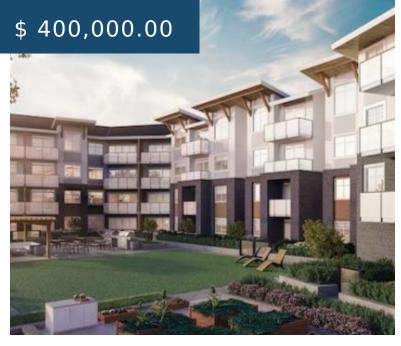

## THE AUDLEY - SOLD OUT

https://presalesbc.com

19930 Brydon Crescent, Langley City, BC V3A 4A5, \_\_\_\_ Canada

The Audley is a new condo development by Oaken Developments currently in preconstruction at 19930 Brydon Crescent, Langley City. Sales for available units start from the low \$400,000's. The Audley has a total of 127 units. Sizes range from 778 to 1228 square feet.

## **BASIC FACTS**

**Property ID:** 4482 **Post Updated:** 2021-05-16 21:46:07

Area: 1228 sq ft Status: Sold Out

Type: Condo Number of Units: 127

Number of Stories: 4 Selling Status: SOLD OUT

**Construction Status:** Preconstruction **Builder(s):** Oaken Developments