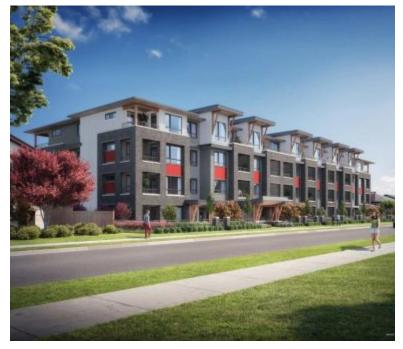

## THE BLOC - SOLD OUT

https://presalesbc.com

2160 Grant Avenue, Port Coquitlam, BC, Canada

The Bloc is a new condo development by MacLean Homes currently under construction at 2160 Grant Avenue, Port Coquitlam. Available units range in price from \$749,900. The Bloc has a total of 58 units. Sizes range from 433 to 1056 square feet. THE BLOC IS THE NEWEST ADDITION TO THE...

## **BASIC FACTS**

**Property ID:** 11667 **Post Updated:** 2022-03-23 09:41:53

**Bedrooms:** 3 **Area:** 1056 sq ft

**Status:** Sold Out **Type:** Condo

Number of Units: 58 Number of Stories: 4

Selling Status: Sold Out Sales Start: 2020

**Construction Status:** Construction **Construction Start:** 2019

Estimated Completion: 2022 Builder(s): MacLean Homes

Architect(s): BHA Architecture Inc. Ceilings: Up to 10'0"

Interior Designer(s): Cristina Oberti Interior