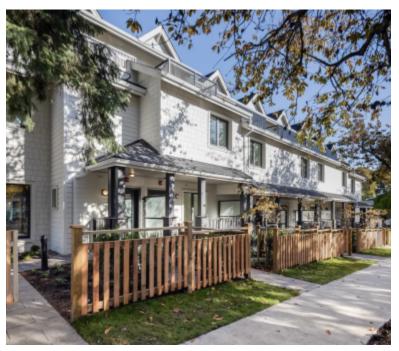

## THE CHARLES

https://presalesbc.com

The Charles is a new townhouse development currently under construction at 1355 East 21st Avenue, Vancouver. The development is scheduled for completion in 2023. The Charles has a total of 16 units. Sizes range from 893 to 1537 square feet. Meet the Charles, a remarkable new collection of passive, energy-efficient... 1355 East 21st Avenue, Vancouver, BC, Canada

## **BASIC FACTS**

| Property ID: 15645                   | Post Updated: 2024-08-30 12:08:56 |
|--------------------------------------|-----------------------------------|
| <b>Area:</b> 1537 sq ft              | Status: Active                    |
| Type: Townhouse                      | Number of Units: 16               |
| Number of Stories: 3                 | Selling Status: Registration      |
| Sales Start: To Be Determined        | Construction Status: Construction |
| Construction Start: Spring 2022      | Estimated Completion: Summer 2023 |
| Architect(s): Cornerstone Architects | Ceilings: From 9'0"               |