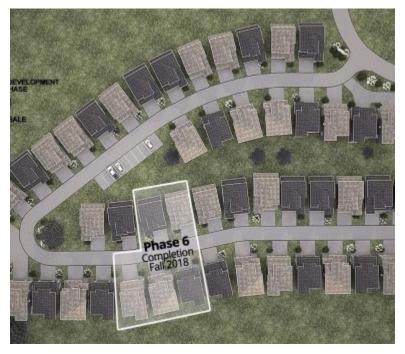

## THE CLIFFS AT LEDGESTONE PLACE - SOLD OUT

https://presalesbc.com

Ledgestone Place, Chilliwack, BC, Canada

The Cliffs at Ledgestone Place is a new single family home development currently under construction at Ledgestone Place, Chilliwack. The development is scheduled for completion in 2020. Sales for available units range in price from \$629,000 to \$639,000. The Cliffs at Ledgestone Place has a total of 50 units, with 7 quick...

## **BASIC FACTS**

**Property ID:** 6869 **Post Updated:** 2022-03-09 11:28:38

**Bedrooms:** 4 **Area:** 2094 sq ft

**Status:** Sold Out **Type:** Single Family Home

Number of Units: 50 Selling Status: Sold Out

**Construction Status:** Construction **Estimated Completion:** Fall/Winter 2020