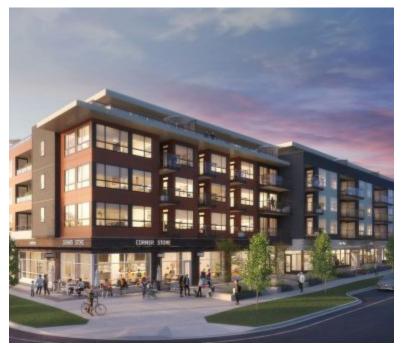

## **THE CORNERS - SOLD OUT**

https://presalesbc.com

The Corners is a new condo and townhouse development by RDG Management Ltd currently in preconstruction at 18843 72 Avenue, Surrey. The Corners has a total of 167 units. Sizes range from 1419 to 1455 square feet. The final phase of townhomes have now been released! The Corners, by RDG... 18843 72 Avenue, Surrey, BC, Canada

## **BASIC FACTS**

| Property ID: 5151                                        | Post Updated: 2022-01-13 02:23:02                    |
|----------------------------------------------------------|------------------------------------------------------|
| Bedrooms: 3                                              | <b>Area:</b> 1455 sq ft                              |
| Status: Sold Out                                         | Type: Condo & Townhouse                              |
| Number of Units: 167                                     | Number of Stories: 5                                 |
| Selling Status: Sold Out                                 | Sales Start: Jun 2020                                |
| Construction Status: Preconstruction                     | Builder(s): RDG Management Ltd                       |
| Marketing Company: Fifth Avenue Real<br>Estate Marketing | Sales Company: Fifth Avenue Real Estate<br>Marketing |