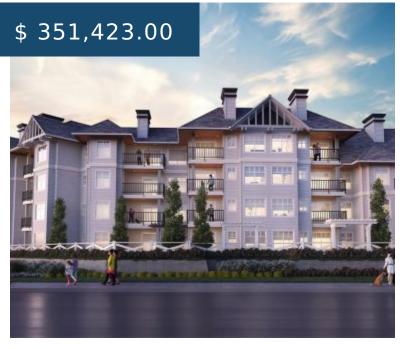

## THE GRAND AT WILLOW CREEK - SOLD OUT

https://presalesbc.com

27358 32 Ave, Aldergrove, BC V4W 3M5, Canada

The Grand at Willow Creek is a new condo development by Apex Western Homes Ltd. currently under construction at 27358 32 Avenue, Langley Township. The development is scheduled for completion in 2021. Sales for available units range in price from \$351,423 to over \$535,996. The Grand at Willow Creek has a total...