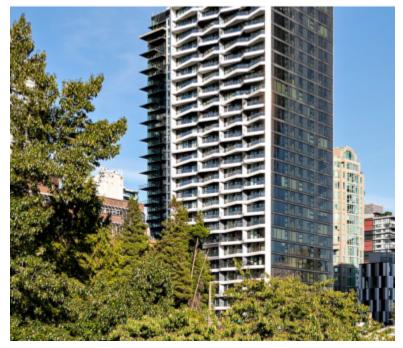

## THE PACIFIC

https://presalesbc.com

1380 Hornby Street, Vancouver, BC, Canada

The Pacific is a new condo and townhouse development by Grosvenor at 1380 Hornby Street, Vancouver. The development was completed in 2021. Available units range in price from \$999,900 to over \$3,299,900. The Pacific has a total of 214 units. Sizes range from 637 to 2791 square feet. TIMELESS DESIGN WORLD CLASS...

## **BASIC FACTS**

Property ID: 8469 Post Updated: 2022-08-18 15:02:50

**Bedrooms:** 4 **Area:** 2791 sq ft

**Status:** Active **Type:** Condo And Townhouse

Number of Units: 214 Number of Stories: 39

Selling Status: Selling Sales Start: Nov 2017

Construction Status: Complete Construction Start: 2018

**Estimated Completion:** 2021 **Builder(s):** Grosvenor

Architect(s): IBI Group and ACDF Interior Designer(s): Square One Interiors

Marketing Company: rennie Sales Company: rennie