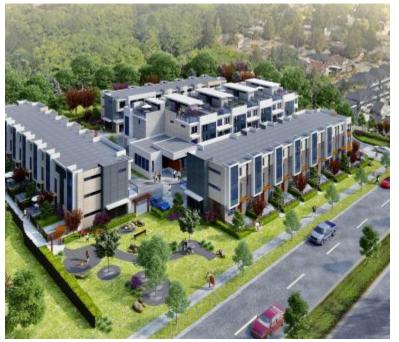

## THE PARK LANDMARK IN SURREY: PRICES, AVAILABILITY, PLANS

https://presalesbc.com

The Park Landmark is a new townhouse development by Darshan Builders currently under construction at 64 Avenue & 138 Street, Surrey. The development is scheduled for completion in 2022. The Park Landmark has a total of 39 units. Sizes range from 1208 to 1555 square feet. NOW REGISTERING A collection... 64 Avenue & 138 Street, Surrey, BC, Canada

## **BASIC FACTS**

| Property ID: 10928                   | Post Updated: 2024-05-13 13:56:17    |
|--------------------------------------|--------------------------------------|
| Bedrooms: 3                          | <b>Area:</b> 1555 sq ft              |
| Status: Active                       | Type: Townhouse                      |
| Website: darshanbuilders.com         | Number of Units: 39                  |
| Number of Stories: 3                 | Selling Status: Registration         |
| Sales Start: To Be Determined        | Construction Status: Preconstruction |
| Construction Start: To Be Determined | Estimated Completion: Oct 2022       |
| Builder(s): Darshan Builders         |                                      |