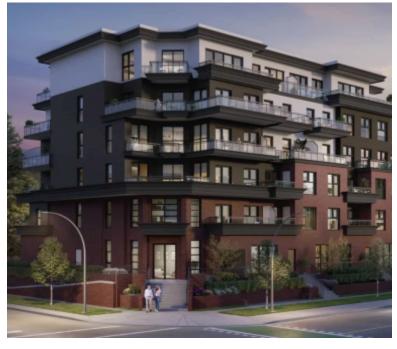

2419 Mary Hill Road, Port Coquitlam, BC, Canada

Rapture Developments introduces The POCO, a 6-storey, woodframe residential building inspired by downtown Port Coquitlam's heritage character, through a generous use of brick and a decorative cornices. Ranging from 462 to 1,313 sq ft, the 38 condominiums offer a mix of 1- to 3-bedroom floorplans. These include 12 adaptable units and 10 family-friendly suites. Building amenities...