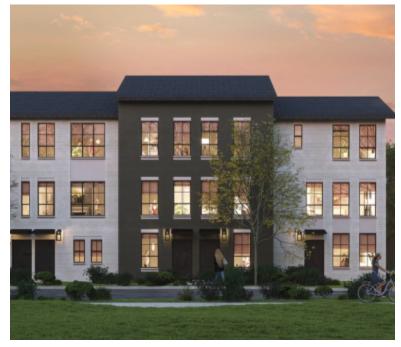

## THE MASON AT RAIL DISTRICT - BRICKYARD & RAIL PLAZA

https://presalesbc.com

2774 Montrose Avenue, Abbotsford, BC, Canada

Rail District - Brickyard & Rail Plaza is a new condo and townhouse development by Infinity Properties currently under construction at 2774 Montrose Avenue, Abbotsford. The development is scheduled for completion in 2023. Rail District - Brickyard & Rail Plaza has a total of 91 units. Sizes range up to 1473 square...

## **BASIC FACTS**

Property ID: 12291

Bedrooms: 3

Status: Active

Website: raildistrict.ca

Number of Stories: 3

Sales Start: 2023

Construction Start: To Be Determined

Post Updated: 2024-06-03 09:42:47

**Area:** 1473 sq ft

Type: Condo And Townhouse

**Number of Units: 91** 

**Selling Status:** Selling

Construction Status: Construction

**Estimated Completion:** Apr 2023

Ceilings: From 9'0"