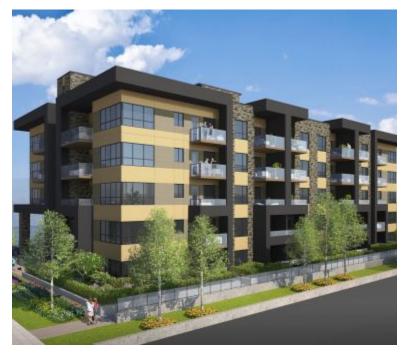

## THE RIDGE - SOLD OUT

https://presalesbc.com

11917 Burnett Street, Maple Ridge, BC, Canada

The Ridge is a new condo development by Mortise Group of Companies currently under construction at 11917 Burnett Street, Maple Ridge. The development is scheduled for completion in 2022. Available units range in price from \$462,900 to \$549,900. The Ridge has a total of 54 units. Sizes range from 687...

## **BASIC FACTS**

Property ID: 6351

**Bedrooms:** 2

Status: Sold Out

Number of Stories: 5

**Construction Status:** Construction

**Builder(s):** Mortise Group of Companies

GOURMET KITCHENS