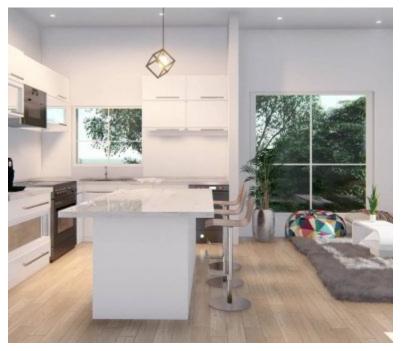

- • Laminate flooring throughout
- Close to historic five corners downtown Chilliwack
- Fob entry system
- Four-storey 60 unit condo building
- High gloss flat surface cabinets
- Stainless steel appliances package
- Steps to public transit