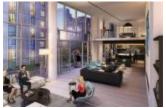

• 9-foot ceilings provide a bright and open space.

 Hotel Style bathrooms include custom vanity mirrors with built-in lighting and storage

• The chef-inspired kitchen includes top-of-the-line appliances from Wolf