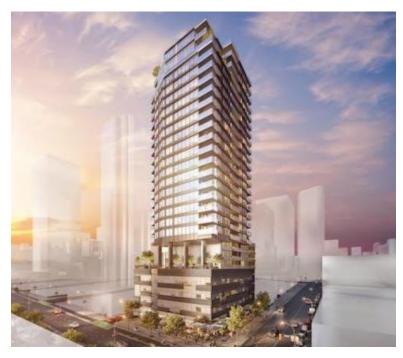

## THE SMITHE - SOLD OUT

https://presalesbc.com

885 Cambie Street, Vancouver, BC, Canada

The Smithe is a new condo development by Boffo Developments Ltd. at 885 Cambie Street, Vancouver. The development was completed in 2021. Available units range in price from \$1,700,000 to \$3,050,000. The Smithe has a total of 94 units. Sizes range from 1001 to 1431 square feet. THOUGHTFULLY DESIGNED 2...

## **BASIC FACTS**

Property ID: 8498 Post Updated: 2022-05-15 10:03:58

**Bedrooms:** 3 **Area:** 1431 sq ft

**Status:** Sold Out **Type:** Condo

Number of Units: 94 Number of Stories: 26

**Selling Status:** Sold Out **Sales Start:** Winter/Spring 2017

**Construction Status:** Complete **Estimated Completion:** 2021

**Builder(s):** Boffo Developments Ltd. **Architect(s):** GBL Architects

Ceilings: From 9'0" Interior Designer(s): Trepp Design Inc.

Marketing Company: MLA Canada