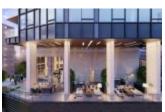

• 9-foot ceilings provide a bright and open space.

 Hotel Style bathrooms include custom vanity mirrors with built-in lighting and storage

• The chef-inspired kitchen includes top-of-the-line appliances from Wolf