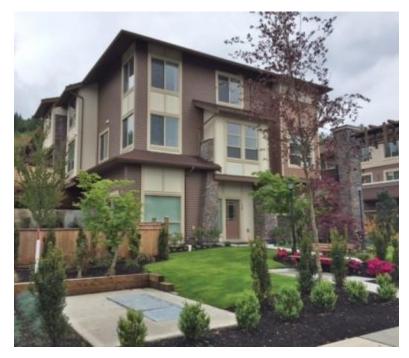

## THE TERRACES - SOLD OUT

https://presalesbc.com

10480 248 Street, Maple Ridge, BC, Canada

The Terraces is a new townhouse development by Albion Panorama Homes Ltd at 10480 248 Street, Maple Ridge. Sales for available units start from \$776,895. The Terraces has a total of 64 units. Sizes start at 2846 square feet. The Terraces in Albion are absolutely perfect for young families, new homeowners and...

## **BASIC FACTS**

Property ID: 6355

**Bedrooms:** 4

Status: Sold Out

**Number of Units: 64** 

Sales Start: 2016

**Construction Start: 2016** 

Ceilings: From 9'0"