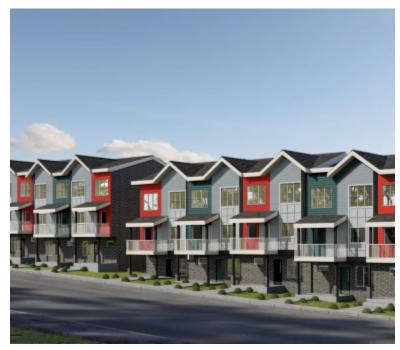

## THE WARWICK BY BOLT CONSTRUCTION LTD: PRICES, AVAILABILITY, PLANS

https://presalesbc.com

The Warwick is a new townhouse community by Bolt Construction Ltd currently in preconstruction at 10392 240A Street, Maple Ridge. The community is scheduled for completion in 2025. Available units range in price from \$849,000 to \$849,000. The Warwick has a total of 31 units. Sizes range from 1351 to 1390 square feet. Features and...