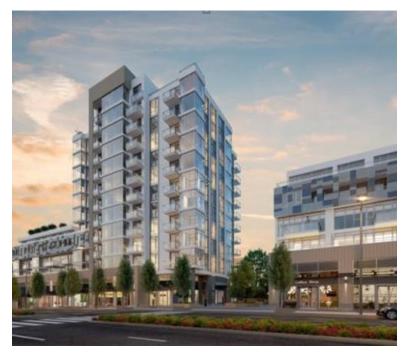

https://presalesbc.com

2395 Kingsway, Vancouver, BC, Canada

The Windsor is a new condo and townhouse development by IMANI Development at 2395 Kingsway, Vancouver. The development was completed in 2021. Available units range in price from \$899,000 to \$1,799,900. The Windsor has a total of 132 units. Sizes range from 902 to 1370 square feet. It takes vision to be part of...

## **BASIC FACTS**

Property ID: 11529

Bedrooms: 3

Status: Active

Number of Units: 132

Selling Status: Selling

**Estimated Completion: 2021** 

Oakwyn Realty Downtown Ltd.

Architect(s): Ankenman Marchand

Architects

Interior Designer(s): i3 Design Group

Sales Company: Framework Real Estate and

Post Updated: 2022-10-27 13:17:13

**Area:** 1370 sq ft

Type: Condo And Townhouse

Number of Stories: 12