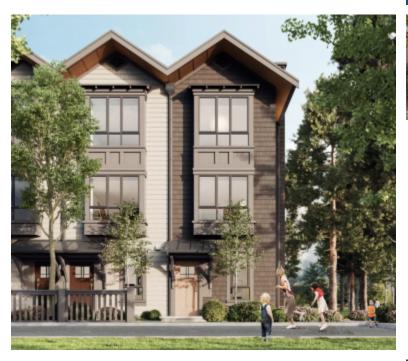

## **TOWNS AT LYNN**

https://presalesbc.com

Canada

2320 Emery Place,

North Vancouver, BC,

Towns at Lynn is a new townhouse development by Mosaic Homes currently under construction at 2320 Emery Place, North Vancouver. Towns at Lynn has a total of 46 units. Features and finishes Kitchen Floor: Laminate, Kitchen Counter: Quartz, Entry Floor: Laminate, Living Area Floor: Laminate, Bedroom Floor: Carpet, Main Bathroom Floor: Tile, Main Bathroom Counter:...

## **BASIC FACTS**

Property ID: 18158Post Updated: 2023-04-24 13:56:57Status: ActiveType: TownhouseNumber of Units: 46Number of Stories: 3Selling Status: RegistrationSales Start: To Be DeterminedConstruction Status: Construction