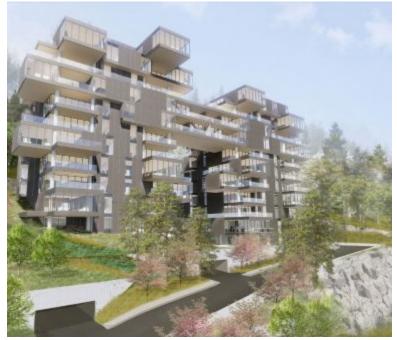

## **TREEHOUSE**

https://presalesbc.com

Chippendale Road & Cypress Bowl Road, West Vancouver, BC, Canada

Treehouse is a new condo development by British Pacific Properties currently in preconstruction at Chippendale Road & Cypress Bowl Road, West Vancouver. Treehouse has a total of 39 units. A Living Experience by Olson Kundig. Treehouse is a spectacular architectural statement designed to mirror and enhance Uplands' stunning natural beauty....

## **BASIC FACTS**

Property ID: 6098

**Status:** Active

Number of Units: 39

**Selling Status:** Registration

**Construction Status:** Preconstruction

**Architect(s):** Olson Kundig Architects

Post Updated: 2022-04-17 08:58:52

Type: Condo

**Number of Stories: 12** 

Sales Start: 2021

**Builder(s):** British Pacific Properties

Interior Designer(s): Olson Kundig

Architects