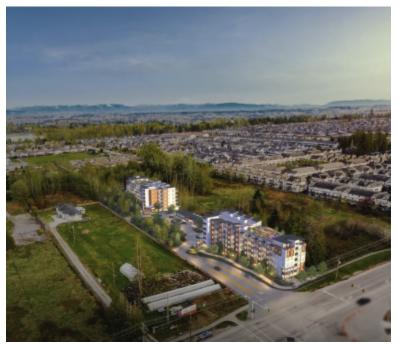

## UNISON

https://presalesbc.com

Unison is a new condo development by Mortise Group of Companies currently in preconstruction at Willoughby Greenway, Langley Township. Unison has a total of 178 units. Sizes start at 450 square feet. 178 Studio - 3 Bedroom Condos In Langley Expectations Elevated A new community to call your own. Stylish & modern homes at... 8192 208 Street, Langley Township, Langley, BC, Canada

## **BASIC FACTS**

| <b>Property ID:</b> 14339              | Post Updated: 2023-09-20 09:27:52      |
|----------------------------------------|----------------------------------------|
| <b>Area:</b> 1100 sq ft                | Status: Active                         |
| Type: Condo                            | Number of Units: 178                   |
| Selling Status: Registration           | Sales Start: Fall 2023                 |
| Construction Status: Preconstruction   | Construction Start: To Be Determined   |
| Estimated Completion: To Be Determined | Builder(s): Mortise Group of Companies |
| Marketing Company: Skye Marketing      | Sales Company: Skye Marketing          |