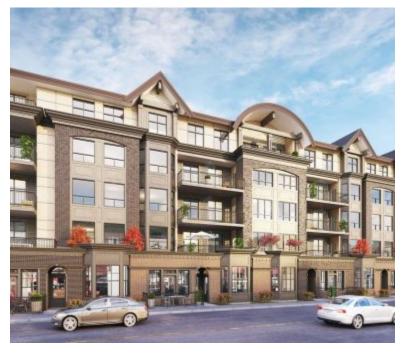

## **UPPER MONTROSE - SOLD OUT**

https://presalesbc.com

2485 Montrose Avenue, Abbotsford, BC, Canada

Upper Montrose is a new condo development by Redekop Group of Companies and FIG Inc. at 2485 Montrose Avenue, Abbotsford. The development was completed in 2020. Available units range in price from \$569,900 to \$569,900. Upper Montrose has a total of 104 units. Sizes start at 1274 square feet. CREATING...

## **BASIC FACTS**

Property ID: 4013

Bedrooms: 3

Status: Sold Out

Number of Units: 104

Selling Status: Sold Out

**Estimated Completion: 2020** 

**Architect(s):** Keystone Architecture