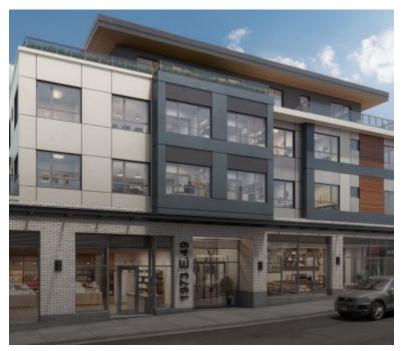

## **V ON E49**

https://presalesbc.com

V on E49 is a new condo development by 1969 East 49th Avenue Ltd Partnership currently in preconstruction at 1973 East 49th Avenue, Vancouver. Available units range in price from \$628,800 to \$1,218,800. V on E49 has a total of 26 units. Sizes range from 480 to 915 square feet. INTRODUCING V... 1973 East 49th Avenue, Vancouver, BC, Canada