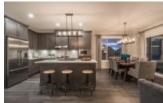

## **VIRIDIAN - SOLD OUT**

https://presalesbc.com

3618 150 Street, Surrey, BC, Canada

Viridian is a new townhouse development by Portrait Homes and Century Group at 3618 150 Street, Surrey. The development was completed in 2019. Sales for available units range in price from \$1,149,900 to \$1,169,900. Viridian has a total of 57 units. Sizes range from 2455 to 2486 square feet. From a terraced hillside perch,...

**Architect(s):** Burrowes Huggins Architects

Interior Designer(s): i3 Design Group

- 30-Year laminated fibreglass shingles
- 9' foot ceilings throughout main level
- A Gourmet Kitchen
- Energy efficient Low-E windows
- Low flush Toto toilets
- Soothing LED pot lighting throughout