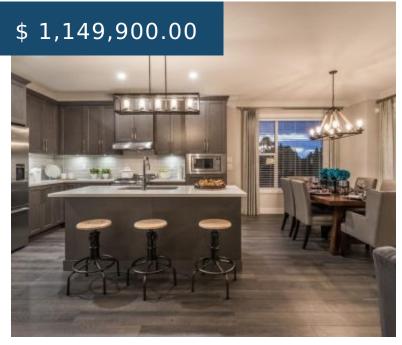

## **VIRIDIAN - SOLD OUT**

https://presalesbc.com

3618 150 Street, Surrey, BC, Canada

Viridian is a new townhouse development by Portrait Homes and Century Group at 3618 150 Street, Surrey. The development was completed in 2019. Sales for available units range in price from \$1,149,900 to \$1,169,900. Viridian has a total of 57 units. Sizes range from 2455 to 2486 square feet. From a terraced hillside perch,...

**Architect(s):** Burrowes Huggins Architects

Interior Designer(s): i3 Design Group

- 30-Year laminated fibreglass shingles
- 9' foot ceilings throughout main level
- A Gourmet Kitchen
- Energy efficient Low-E windows
- Low flush Toto toilets
- Soothing LED pot lighting throughout