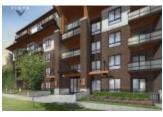

## VISTA - SOLD OUT

https://presalesbc.com

VISTA is a new condo development by Dolomiti Homes currently under construction at 700 Clarke Road, Coquitlam. The development is scheduled for completion in 2021. Sales for available units range in price from \$509,900 to over \$694,900. VISTA has a total of 76 units. Sizes range from 602 to 1043 square feet.... 700 Clarke Road, Coquitlam, BC, Canada

## **BASIC FACTS**

| Property ID: 7551                                                   | Post Updated: 2022-03-09 12:08:29 |
|---------------------------------------------------------------------|-----------------------------------|
| Bedrooms: 3                                                         | <b>Area:</b> 1043 sq ft           |
| Status: Sold Out                                                    | Type: Condo                       |
| Number of Units: 76                                                 | Number of Stories: 6              |
| Selling Status: Sold Out                                            | Sales Start: Apr 2019             |
| Construction Status: Construction                                   | Construction Start: Summer 2019   |
| Estimated Completion: Winter/Spring 2021 Builder(s): DOLOMITI HOMES |                                   |
| Architect(s): Ciccozzi Architecture                                 | Ceilings: From 9'0"               |
| Sales Company: Oakwyn Marketing Ltd.                                |                                   |