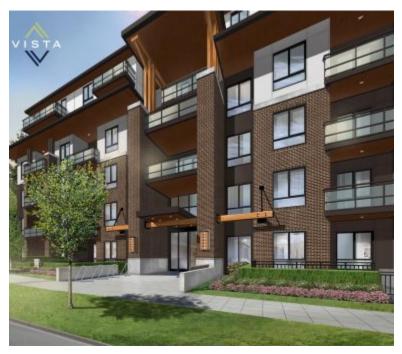

## VISTA - SOLD OUT

https://presalesbc.com

VISTA is a new condo development by Dolomiti Homes currently under construction at 700 Clarke Road, Coquitlam. The development is scheduled for completion in 2021. Sales for available units range in price from \$509,900 to over \$694,900. VISTA has a total of 76 units. Sizes range from 602 to 1043 square feet.... 700 Clarke Road, Coquitlam, BC, Canada

## **BASIC FACTS**

| Property ID: 7551                                                   | Post Updated: 2022-03-09 12:08:29 |
|---------------------------------------------------------------------|-----------------------------------|
| Bedrooms: 3                                                         | <b>Area:</b> 1043 sq ft           |
| Status: Sold Out                                                    | Type: Condo                       |
| Number of Units: 76                                                 | Number of Stories: 6              |
| Selling Status: Sold Out                                            | Sales Start: Apr 2019             |
| Construction Status: Construction                                   | Construction Start: Summer 2019   |
| Estimated Completion: Winter/Spring 2021 Builder(s): DOLOMITI HOMES |                                   |
| Architect(s): Ciccozzi Architecture                                 | Ceilings: From 9'0"               |
| Sales Company: Oakwyn Marketing Ltd.                                |                                   |