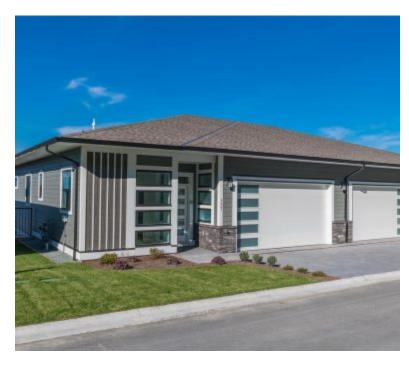

## **VISTA GREEN AT THE FALLS**

https://presalesbc.com

51096 Falls Court, Chilliwack, BC, Canada

Vista Green at The Falls is a new townhouse development by Kerkhoff: Develop-Build currently under construction at 51096 Falls Court, Chilliwack. Vista Green at The Falls has a total of 66 units. Sizes start at 2424 square feet. MODERN WEST COAST ARCHITECTURE BLENDS WITH NATURAL SETTING ELEGANT FIRST IMPRESSION From...

**Builder(s):** Kerkhoff Construction Ltd.

Marketing Company: Fifth Avenue Real

**Estate Marketing** 

• Built in wine fridge in kitchen

Designer fixtures and hardware

Double garages with full driveways

Installed air conditioning unit