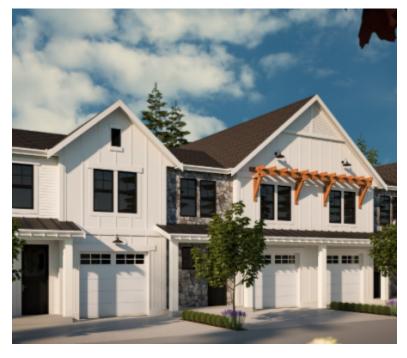

## **VISTA TOWNHOMES - SOLD OUT**

https://presalesbc.com

Vista Place, Chilliwack, BC, Canada

Vista Townhomes is a new townhouse development by Westbow currently under construction at Vista Place, Chilliwack. Available units range in price from \$979,900 to \$999,900. Vista Townhomes has a total of 27 units. Sizes range from 2012 to 2479 square feet. Features & Finishes:- YOUR HOME Family oriented community Breathtaking...