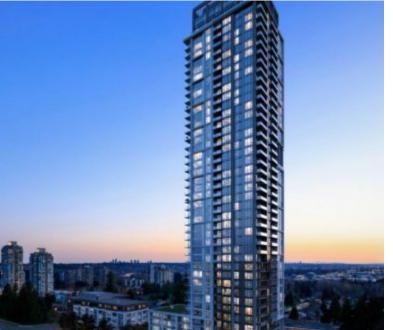

VUE is a new condo and townhouse development by Amacon currently under construction at Foster Avenue & Whiting Way, Coquitlam. Available units start from \$887,400. VUE has a total of 296 units. Sizes range from 866 to 1848 square feet. SET YOUR SIGHTS HIGH This vibrant community boasts a wide... 638 Whiting Way, Coquitlam, BC, Canada

## **BASIC FACTS**

| Property ID: 12597                           | Post Updated: 2022-08-09 16:21:42          |
|----------------------------------------------|--------------------------------------------|
| Bedrooms: 4                                  | <b>Area:</b> 1848 sq ft                    |
| Status: Active                               | Type: Condo And Townhouse                  |
| Number of Units: 296                         | Number of Stories: 44                      |
| Selling Status: Selling                      | Construction Status: Construction          |
| Construction Start: Spring 2022              | Builder(s): Amacon                         |
| Architect(s): Chris Dikeakos Architects Inc. | Interior Designer(s): Portico Design Group |
| Marketing Company: MLA Canada                |                                            |