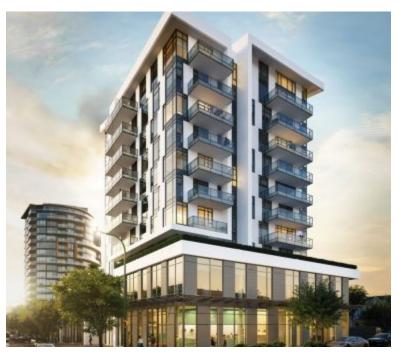

**W68** 

https://presalesbc.com

W68 is a new condo development by Westland currently in preconstruction at 8405 Granville Street, Vancouver. The development is scheduled for completion in 2024. Available units range in price from \$734,900 to \$1,382,900. W68 has a total of 64 units. Sizes range from 441 to 958 square feet. On the corner of Granville... 8405 Granville Street, Vancouver, BC, Canada

## **BASIC FACTS**

| Property ID: 10464                           | Post Updated: 2022-10-27 10:43:48 |
|----------------------------------------------|-----------------------------------|
| Bedrooms: 3                                  | <b>Area:</b> 958 sq ft            |
| Status: Active                               | Type: Condo                       |
| Number of Units: 64                          | Number of Stories: 10             |
| Selling Status: Selling                      | Sales Start: 15 Jun 2021          |
| Construction Status: Preconstruction         | Construction Start: Aug 2022      |
| Estimated Completion: Oct 2024               | Builder(s): Westland              |
| Architect(s): Chris Dikeakos Architects Inc. | Ceilings: Up to 9'0"              |
| Interior Designer(s): BAM Interior           | Marketing Company: rennie         |