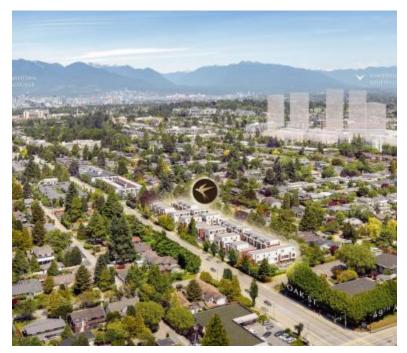

## **BASIC FACTS**

Property ID: 10889 Post Updated: 2022-10-27 11:07:12

**Bedrooms:** 3 **Area:** 1568 sq ft

**Status:** Active **Type:** Townhouse

Number of Units: 63 Number of Stories: 4

**Selling Status:** Selling **Sales Start:** 9 Apr 2021

Construction Status: Preconstruction Construction Start: Fall 2021

Estimated Completion: Jul 2023 Builder(s): Shokai Canada

Architect(s): Gradual Architecture Inc. Ceilings: 9'0"

Interior Designer(s): Space9 Interior Marketing Company: Evermark Projects