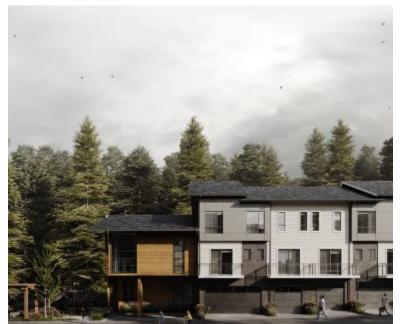

## WESTWOOD AT TYNEHEAD IN SURREY: PRICES, AVAILABILITY, PLANS

https://presalesbc.com

Westwood at Tynehead is a new townhouse development by Vesterra Properties currently under construction at 9652 162A Street, Surrey. The development is scheduled for completion in 2023. Westwood at Tynehead has a total of 60 units. Sizes range from 1565 to 1640 square feet. Step out of your front door and into endless acres... 9652 162A Street, Surrey, BC, Canada

## **BASIC FACTS**

Property ID: 10947

**Bedrooms:** 4

Status: Active

Number of Units: 60

**Selling Status:** Selling

**Construction Status:** Construction

**Builder(s):** Vesterra Properties