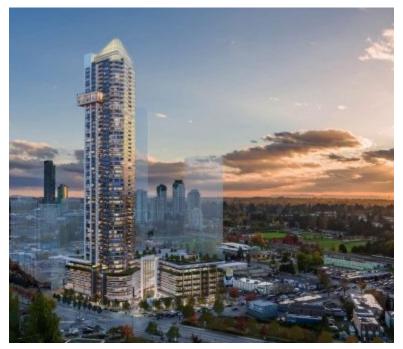

## WHALLEY STATION IN SURREY: PRICES, AVAILABILITY, PLANS

https://presalesbc.com

10761 King George Boulevard, Surrey, BC, Canada

Whalley Station is a new condo development by Tien Sher Group of Companies currently in preconstruction at 10761 King George Boulevard, Surrey. Whalley Station has a total of 479 units. Sizes range from 432 to 750 square feet. Providing an official entrance to City of Surrey, Whalley Station goes hand...

## **BASIC FACTS**

**Property ID: 12067** 

Area: 750 sq ft

Type: Condo

**Number of Stories:** 51

Sales Start: To Be Determined

Construction Start: Jan 2023

Builder(s): Tien Sher Group

**Post Updated:** 2024-05-13 13:56:43

**Status:** Active

**Number of Units: 479** 

Selling Status: Registration

**Construction Status:** Preconstruction

**Estimated Completion:** To Be Determined