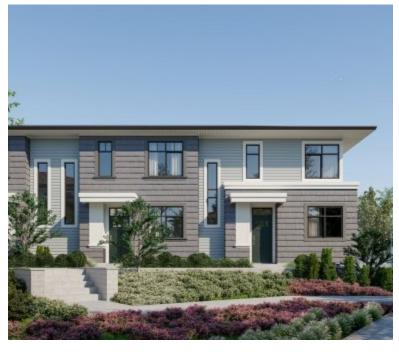

## WOOD & WATER BY ANTHEM IN SURREY: PRICES, AVAILABILITY, PLANS

https://presalesbc.com

Wood & Water is a new townhouse development by Anthem currently under construction at 15255 Sitka Drive, Surrey. The development is scheduled for completion in 2022. Wood & Water has a total of 265 units. Sizes range from 1173 to 1701 square feet. Pure Craftsmanship Whether a two-storey duplex or...

## **BASIC FACTS**

Property ID: 5080

**Bedrooms:** 4

Status: Active

Number of Units: 265

Sales Start: 15 Aug 2020

Construction Start: Fall/Winter 2019

Builder(s): Anthem

Type: Townhouse

Selling Status: Selling

**Construction Status:** Construction

**Estimated Completion:** Summer 2022

Architect(s): EKISTICS

Interior Designer(s): Portico Design Group

Sales Company: Anthem

Amenities Clubhouse