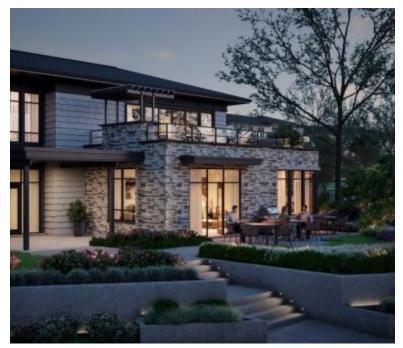

## WOOD & WATER IN SURREY: PRICES, AVAILABILITY, PLANS

15255 Sitka Drive, Surrey, BC, Canada

Wood & Water is a new townhouse and single family home development by Anthem currently under construction at 15255 Sitka Drive, Surrey. The development is scheduled for completion in 2022. Wood & Water has a total of 265 units. Sizes range from 1173 to 1822 square feet. Pure Craftsmanship Whether a two-storey...