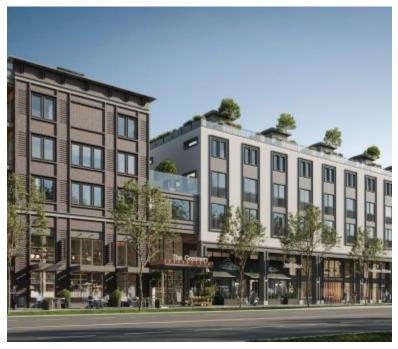

## WOODLAND BLOCK

https://presalesbc.com

Woodland Block is a new condo and townhouse development by First Track Development currently in preconstruction at 2607 Nanaimo Street, Vancouver. Woodland Block has a total of 72 units. Sizes range from 570 to 1320 square feet. Venture into East Van's Grandview-Woodland community and you know you've arrived someplace special. Locals are... 2607 Nanaimo Street, Vancouver, BC, Canada

## **BASIC FACTS**

| Property ID: 16676                        | Post Updated: 2022-10-27 11:21:11      |
|-------------------------------------------|----------------------------------------|
| <b>Area:</b> 1320 sq ft                   | Status: Active                         |
| Type: Condo And Townhouse                 | Number of Units: 72                    |
| Number of Stories: 5                      | Selling Status: Registration           |
| Sales Start: Winter/Spring 2023           | Construction Status: Preconstruction   |
| Construction Start: 2023                  | Estimated Completion: To Be Determined |
| Builder(s): First Track Development       | Architect(s): EKISTICS                 |
| <b>Ceilings:</b> From 9'0" to 10'0"       | Interior Designer(s): House of Bohn    |
| Sales Company: Rennie & Associates Realty |                                        |